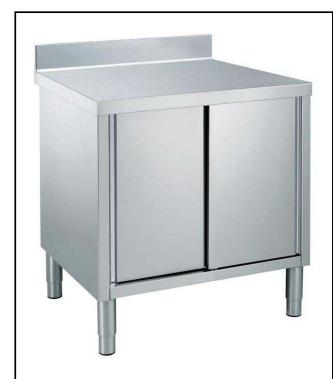

## Eco Preparation 1000 mm Worktop Cupboard with Upstand

| ITEM #  |  |  |
|---------|--|--|
| MODEL # |  |  |
| NAME #  |  |  |
| SIS #   |  |  |
| AIA#    |  |  |

132862 (MS1017N)

WorkTop Cupboard, with 100mm upstand, 1000mm

#### **Main Features**

- Ideal for central positioning in the kitchen, either as island installation or back to back.
- Worktop cupboard can be mounted on 125 mm diameter castors (2 with brakes) using the optional accessory kit.
- Handles in stainless steel for better hygiene and reliability.
- Sturdiness, stability and reliability of table accurately tested.
- 100 mm upstand with 13mm depth and 10 mm radioused corner, designed to be used against a wall.

#### Construction

- 40 mm worktop in 304 AISI stainless steel.
- Inner welded frame in stainless steel to guarantee superior strength and stability.
- Handles directly built into the sliding doors.
- Equipped with intermediate shelf which can be positioned at three different heights.
- Intermediate shelf in stainless steel with riveted corners and trasversal reinforcement in stainless steel.
- Sturdy sound-deadened sliding doors on tracks located flush to the front of the frame.
- Easy access to the cupboard interior on all lengths guaranteed by the use of only 2 doors.
- Constructed entirely in stainless steel to offer maximum durability.
- Constructed entirely in stainless steel to offer maximum durability.
- Base panel has 40mm high profile, is 8/10 in thickness with upturned edges and bar reinforcement. It is welded to legs for further structure reinforcement.
- 304 AISI stainless steel feet, 150 mm high and 54 mm in diameter, adjustable by -35/+25 mm.

# Eco Preparation 1000 mm Worktop Cupboard with Upstand

> Eco Preparation 1000 mm Worktop Cupboard with Upstand