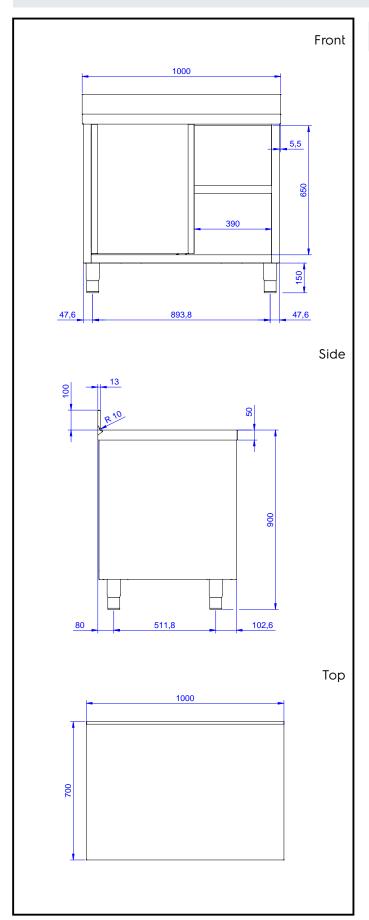

# **Key Information:**

Cabinet width: 132862 (MS1017N) 945 mm Cabinet depth: 645 mm Cabinet height: 610 mm External dimensions, Width: 1000 mm External dimensions, Depth: 700 mm 1000 mm External dimensions, Height: 100 mm Upstand Dimensions, Height: Upstand Dimensions, Depth: 13 mm Upstand Dimensions, Radius: R=10 Worktop thickness: 50 mm Net weight: 50 kg